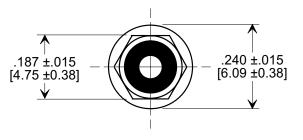

## MARKETING SALES DRAWING **DIMENSIONS IN INCHES - DO NOT SCALE THIS DRAWING DIMENSIONS IN METRIC - [ ]**

## NOTES:

1. TUSONIX STANDARD PART NUMBER: 4203-067. TUSONIX RoHS COMPLIANT PART NUMBER: 4203-067 LF. CUSTOMER MUST SPECIFY STANDARD OR RoHS PART NUMBER WHEN ORDERING.

2. LEAD MATERIAL: COPPER CLAD STEEL.

WORKING

3. LEAD FINISH: STANDARD PART #: 60/40 SOLDER PLATED. RoHS PART #: SILVER PLATED.

MINIMUM NO LOAD INSERTION LOSS

4. PART MARKING: TRADEMARK AND VARIATION NUMBER ON HEX FLATS. STANDARD PART: BLACK INK. RoHS PART: GREEN INK.