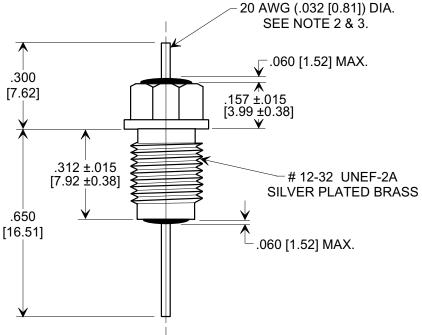

## MARKETING SALES DRAWING **DIMENSIONS IN INCHES - DO NOT SCALE THIS DRAWING DIMENSIONS IN METRIC - [ ]**

## NOTES:

1. TUSONIX STANDARD PART NUMBER: 4203-067. TUSONIX RoHS COMPLIANT PART NUMBER: 4203-067 LF. CUSTOMER MUST SPECIFY STANDARD OR RoHS PART NUMBER WHEN ORDERING.

2. LEAD MATERIAL: COPPER CLAD STEEL.

WORKING

3. LEAD FINISH: STANDARD PART #: 60/40 SOLDER PLATED. RoHS PART #: SILVER PLATED.

MINIMUM NO LOAD INSERTION LOSS

4. PART MARKING: TRADEMARK AND VARIATION NUMBER ON HEX FLATS. STANDARD PART: BLACK INK. RoHS PART: GREEN INK.